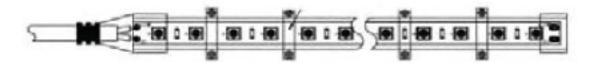

#### 1: Mounting brackets.

#### 2: Aluminum profiles

3: Strip (for temporary use)

4: Hooks (for temporary use)

Part nr: 154175

EAN: 7090049800122