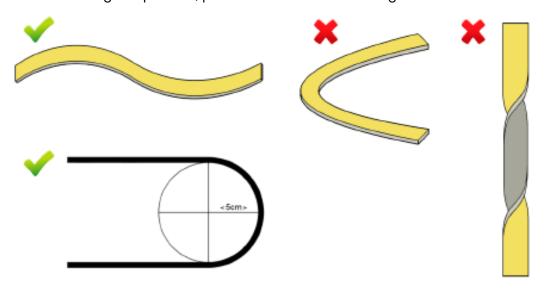

# **Assembly**

When mounting this product, please consider the following:

Cable and connector should never be stretched. Also, the LED strip should not be twisted. The LED strip is completely encapsulated and designed for versatile Use. It can be mounted in different ways and works equally well horizontally as vertically.

Part nr: 154175

EAN: 7090049800122

When mounting the LED strip, It is important that the encapsulation is kept intact. We recommend use of the following types of mounting equipment: