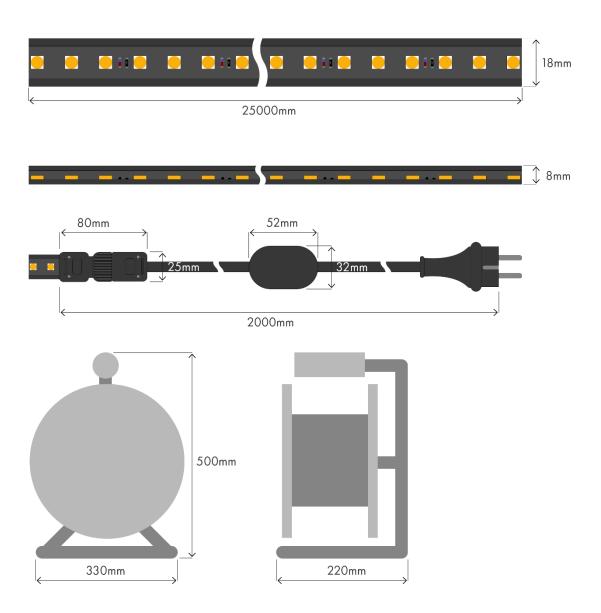

### **Product information**

25 meters of powerful LED strip that connects directly to 230V. The LED strips could be interconnected in lengths up to 150 meters providing a smooth work light over the entire length. Well suited for both outdoor and indoor use. Space-saving and flexible!

# **Specifications**

| Voltago                   | 220-240V                                                    |
|---------------------------|-------------------------------------------------------------|
| Voltage                   | 220-2400                                                    |
| Length                    | 25 meters                                                   |
| IP class                  | IP65                                                        |
| Max interconnected length | 150 meters                                                  |
| Power                     | 200W - 8W/m                                                 |
| Color temperature         | 3000K                                                       |
| Beam angle                | 120°                                                        |
| Lumen                     | 750 lm/m                                                    |
| LED type, quantity        | SMD5050, 72LED/m                                            |
| Work temperature          | -25° to +45°C                                               |
| Lifetime                  | 30.000 hours (L70)                                          |
| Dimmable                  | Yes                                                         |
| Weight                    | 7 kg                                                        |
| Dimensions                | 18mm x 8mm                                                  |
| Measurements              | 32x26x39cm                                                  |
| Certificates              | CE, Nemko, Semko                                            |
| Warning                   | Please remove the entire LED strip from the drum before use |