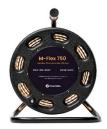

### **Product information**

25 meters of powerful LED strip that connects directly to 230V. The LED strips could be interconnected in lengths up to 150 meters providing a smooth work light over the entire length. Well suited for both outdoor and indoor use. Space-saving and flexible!

# **Specifications**

| Voltago                   | 220-240V                                                    |
|---------------------------|-------------------------------------------------------------|
| Voltage                   | 220-2400                                                    |
| Length                    | 25 meters                                                   |
| IP class                  | IP65                                                        |
| Max interconnected length | 150 meters                                                  |
| Power                     | 200W - 8W/m                                                 |
| Color temperature         | 3000K                                                       |
| Beam angle                | 120°                                                        |
| Lumen                     | 750 lm/m                                                    |
| LED type, quantity        | SMD5050, 72LED/m                                            |
| Work temperature          | -25° to +45°C                                               |
| Lifetime                  | 30.000 hours (L70)                                          |
| Dimmable                  | Yes                                                         |
| Weight                    | 7 kg                                                        |
| Dimensions                | 18mm x 8mm                                                  |
| Measurements              | 32x26x39cm                                                  |
| Certificates              | CE, Nemko, Semko                                            |
| Warning                   | Please remove the entire LED strip from the drum before use |