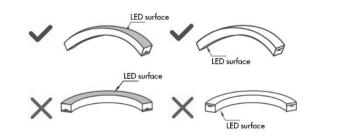

## Assembly

When mounting this product, please consider the following:

Maximum bending radius of the LED strip

Cable and connector should never be stretched. Also, the LED strip should not be twisted.

The LED strip is completely encapsulated and designed for versatile Use. It can be mounted in different ways and works equally well horizontally as vertically. When mounting the LED strip, it is important that the encapsulation is kept intact. We recommend use of the following types of mounting equipment:

#### Part nr: 153128

EAN: 7090049800115

1: Mounting brackets.

2: Aluminum profiles

3: Strip (for temporary use)

4: Hooks (for temporary use)

ENG

Part nr: 153128