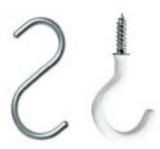

#### Part nr: 153128

EAN: 7090049800115

1: Mounting brackets.

2: Aluminum profiles

3: Strip (for temporary use)

4: Hooks (for temporary use)

ENG

Part nr: 153128