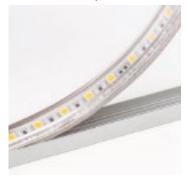

# **Product information**

25 meters of powerful LED strip that connects directly to 230V. Each reel has 4.500 highperformance LED chips distributed throughout, providing a smooth work light over the entire length. Well suited for both outdoor and indoor use. Space-saving and flexible!

# Specifications

| Voltage                   | 220-240V                                                    |
|---------------------------|-------------------------------------------------------------|
| Length                    | 25 meters                                                   |
| Max interconnected length | 50 meters                                                   |
| Width x Height            | 17mm x 7mm                                                  |
| Brightness                | 1500lm/m                                                    |
| Power                     | 350W - 14W/m                                                |
| Colour temperature        | 3000K                                                       |
| Beam angle                | 120°                                                        |
| IP class                  | IP65                                                        |
| Ambient temperature       | -25°c to +45°c                                              |
| LED type, quantity        | SMD2835, 180LED/m                                           |
| Lifetime                  | 30.000 hours (L70)                                          |
| Dimmable                  | Yes                                                         |
| Measurements              | 32x26x39 cm                                                 |
| Gross weight              | 7 kg                                                        |
| Certificates              | CE, RoHS, Nemko, Semko                                      |
| Warning                   | Please remove the entire LED strip from the drum before use |