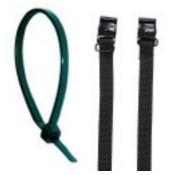

#### Part nr: 153128

EAN: 7090049800115

1: Mounting brackets.

2: Aluminum profiles

3: Strip (for temporary use)

4: Hooks (for temporary use)

ENG

Part nr: 153128