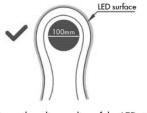

## Assembly

When mounting this product, please consider the following:

Maximum bending radius of the LED strip

Cable and connector should never be stretched. Also, the LED strip should not be twisted.

The LED strip is completely encapsulated and designed for versatile Use. It can be mounted in different ways and works equally well horizontally as vertically. When mounting the LED strip, it is important that the encapsulation is kept intact. We recommend use of the following types of mounting equipment: