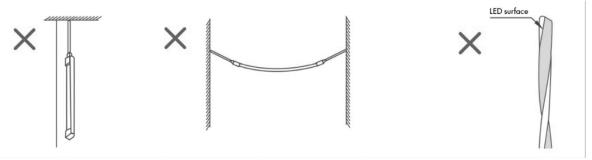

## Assembly

When mounting this product, please consider the following:

Maximum bending radius of the LED strip

Cable and connector should never be stretched. Also, the LED strip should not be twisted.

The LED strip is completely encapsulated and designed for versatile Use. It can be mounted in different ways and works equally well horizontally as vertically. When mounting the LED strip, it is important that the encapsulation is kept intact. We recommend use of the following types of mounting equipment: