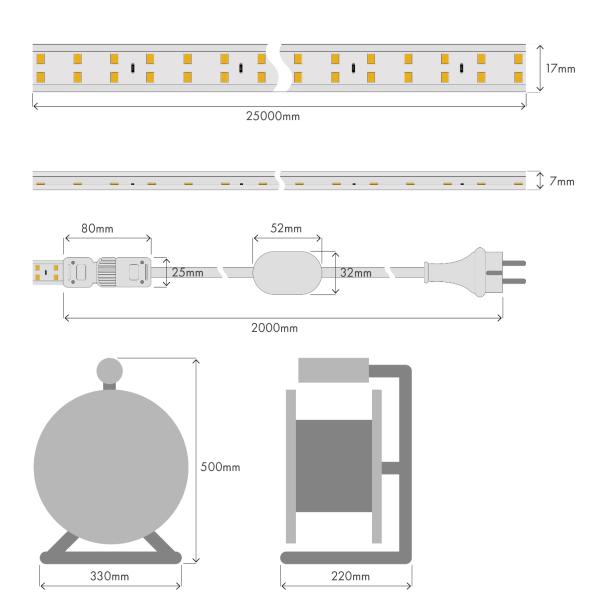

# Specifications

| Voltage                   | 220-240V                                                    |
|---------------------------|-------------------------------------------------------------|
| Length                    | 25 meters                                                   |
| Max interconnected length | 50 meters                                                   |
| Width x Height            | 17mm x 7mm                                                  |
| Brightness                | 1500lm/m                                                    |
| Power                     | 350W - 14W/m                                                |
| Colour temperature        | 3000K                                                       |
| Beam angle                | 120°                                                        |
| IP class                  | IP65                                                        |
| Ambient temperature       | -25°c to +45°c                                              |
| LED type, quantity        | SMD2835, 180LED/m                                           |
| Lifetime                  | 30.000 hours (L70)                                          |
| Dimmable                  | Yes                                                         |
| Measurements              | 32x26x39 cm                                                 |
| Gross weight              | 7 kg                                                        |
| Certificates              | CE, RoHS, Nemko, Semko                                      |
| Warning                   | Please remove the entire LED strip from the drum before use |