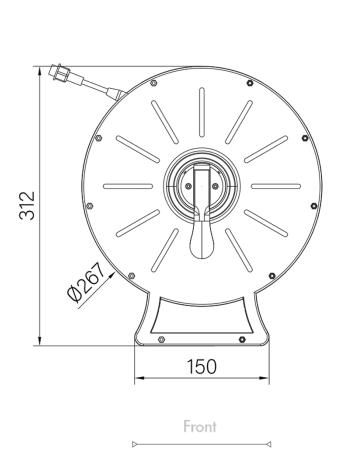

#### **Specifications**

| Voltage                   | 220-240V                                                    |
|---------------------------|-------------------------------------------------------------|
| Length                    | 10 meters                                                   |
| IP class                  | IP65                                                        |
| Power                     | 80W - 8W/m                                                  |
| Colour temperature        | 4000K                                                       |
| Beam angle                | 120°                                                        |
| Brightness                | 700 lm/m                                                    |
| LED type, quantity        | SMD2835, 70LED/m                                            |
| Ambient temperature       | -20° to +50°C                                               |
| Lifetime                  | 50.000 hours (L70)                                          |
| Dimmable                  | No                                                          |
| Product size              | 312 x 267 x 50mm                                            |
| Net weight / Gross weight | 1,3 / 1,9 kg                                                |
| Warranty                  | 3 years                                                     |
| Certificates              | CE                                                          |
| Warning                   | Please remove the entire LED strip from the drum before use |