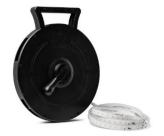

#### **Product information**

Great tool for all craftsmen! 10 meters of powerful LED strip that is easily pulled out from the roller and connected directly into the wall socket. Perfect when light is needed from multiple angles. The ultra-flexible LED strip can be mounted or placed wherever needed. With a total of 7,000 lumens, you have more than enough light for most tasks. The roller is easy to hold and takes a minimal amount of space.

#### **Specifications**

| Voltage                   | 220-240V                                                    |
|---------------------------|-------------------------------------------------------------|
| Length                    | 10 meters                                                   |
| IP class                  | IP65                                                        |
| Power                     | 80W - 8W/m                                                  |
| Colour temperature        | 4000K                                                       |
| Beam angle                | 120°                                                        |
| Brightness                | 700 lm/m                                                    |
| LED type, quantity        | SMD2835, 70LED/m                                            |
| Ambient temperature       | -20° to +50°C                                               |
| Lifetime                  | 50.000 hours (L70)                                          |
| Dimmable                  | No                                                          |
| Product size              | 312 x 267 x 50mm                                            |
| Net weight / Gross weight | 1,3 / 1,9 kg                                                |
| Warranty                  | 3 years                                                     |
| Certificates              | CE                                                          |
| Warning                   | Please remove the entire LED strip from the drum before use |