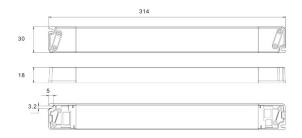

## **Dimensions**

## **Specifications**

| Output voltage       | 24V DC                                                          |
|----------------------|-----------------------------------------------------------------|
| Operating voltage    | 100-277V AC                                                     |
| Power                | 100W                                                            |
| IP class             | IP20                                                            |
| Protection           | Short-circuit, overvoltage, overload and temperature protection |
| Amperage             | 4,17A                                                           |
| Dimmable             | No                                                              |
| Product measurements | 314 x 30 x 18mm                                                 |
| Certifications       | CE, RoHS                                                        |
| Warranty             | 5 years                                                         |