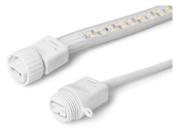

## **Product information**

SafeLight is simple! 25 meters of powerful LED strip that connects directly to 230V and can be interconnected for lengths up to 150 meters. Provides a smooth, powerful light and is well suited for both outdoor and indoor use. Space-saving and flexible. SafeLight also has an extra safety feature integrated in the encapsulation. The LED strip is self-illuminated and will guide the way out even if the power is cut.

## **Specifications**

| Voltage                   | 220-240V                                                    |
|---------------------------|-------------------------------------------------------------|
| Length                    | 25 meters                                                   |
| Max interconnected length | 150 meters                                                  |
| Width x Height            | 18mm x 8mm                                                  |
| Brightness                | 1500lm/m                                                    |
| Power                     | 300W - 12W/m                                                |
| Colour temperature        | 4000K                                                       |
| Beam angle                | 120°                                                        |
| IP class                  | IP65                                                        |
| Ambient temperature       | -25°c to +45°c                                              |
| LED type, quantity        | SMD2835, 144LED/m                                           |
| Lifetime                  | 30.000 hours (L70)                                          |
| Dimmable                  | Yes                                                         |
| Measurements              | 32x26x39 cm                                                 |
| Gross weight              | 7 kg                                                        |
| Certificates              | CE, Nemko                                                   |
| Warning                   | Please remove the entire LED strip from the drum before use |