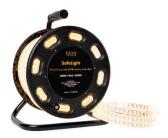

## SafeLight 1500lm 4000K

Part nr: 155140 ENG

EAN: 7090049800160

## **Product information**

SafeLight is simple! 25 meters of powerful LED strip that connects directly to 230V and can be interconnected for lengths up to 150 meters. Provides a smooth, powerful light and is well suited for both outdoor and indoor use. Space-saving and flexible. SafeLight also has an extra safety feature integrated in the encapsulation. The LED strip is self-illuminated and will guide the way out even if the power is cut.

## **Specifications**

| Voltage                   | 220-240V                                                    |
|---------------------------|-------------------------------------------------------------|
| Length                    | 25 meters                                                   |
| Max interconnected length | 150 meters                                                  |
| Width x Height            | 18mm x 8mm                                                  |
| Brightness                | 1500lm/m                                                    |
| Power                     | 300W - 12W/m                                                |
| Colour temperature        | 4000K                                                       |
| Beam angle                | 120°                                                        |
| IP class                  | IP65                                                        |
| Ambient temperature       | -25°c to +45°c                                              |
| LED type, quantity        | SMD2835, 144LED/m                                           |
| Lifetime                  | 30.000 hours (L70)                                          |
| Dimmable                  | Yes                                                         |
| Measurements              | 32x26x39 cm                                                 |
| Gross weight              | 7 kg                                                        |
| Certificates              | CE, Nemko                                                   |
| Warning                   | Please remove the entire LED strip from the drum before use |