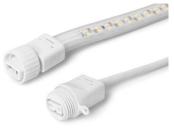

## **Product information**

SafeLight is simple! 25 meters of powerful LED strip that connects directly to 230V and could be interconnected for lengths up to 150 meters. Provides a smooth, powerful light and is well suited for both outdoor and indoor use. Space-saving and flexible. SafeLight also has an extra safety feature integrated in the encapsulation. The LED strip is self-illuminated and will guide the way out even if the power is cut.

## Specifications

| Voltage                   | 220-240V                                                    |
|---------------------------|-------------------------------------------------------------|
| Length                    | 25 meters                                                   |
| Max interconnected length | 150 meters                                                  |
| Width x Height            | 18mm x 8mm                                                  |
| Brightness                | 1500lm/m                                                    |
| Power                     | 300W - 12W/m                                                |
| Colour temperature        | 3000К                                                       |
| Beam angle                | 120°                                                        |
| IP class                  | IP65                                                        |
| Ambient temperature       | -25°c to +45°c                                              |
| LED type, quantity        | SMD2835, 144LED/m                                           |
| Lifetime                  | 30.000 hours (L70)                                          |
| Dimmable                  | Yes                                                         |
| Measurements              | 32x26x39 cm                                                 |
| Gross weight              | 7 kg                                                        |
| Certificates              | CE, Nemko                                                   |
| Warning                   | Please remove the entire LED strip from the drum before use |