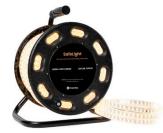

## SafeLight 1500lm 3000K

ENG

Part nr: 155130 EAN: 7090049800153

## **Product information**

SafeLight is simple! 25 meters of powerful LED strip that connects directly to 230V and could be interconnected for lengths up to 150 meters. Provides a smooth, powerful light and is well suited for both outdoor and indoor use. Space-saving and flexible. SafeLight also has an extra safety feature integrated in the encapsulation. The LED strip is self-illuminated and will guide the way out even if the power is cut.

## Specifications

| Voltage                   | 220-240V                                                    |
|---------------------------|-------------------------------------------------------------|
| Length                    | 25 meters                                                   |
| Max interconnected length | 150 meters                                                  |
| Width x Height            | 18mm x 8mm                                                  |
| Brightness                | 1500lm/m                                                    |
| Power                     | 300W - 12W/m                                                |
| Colour temperature        | 3000К                                                       |
| Beam angle                | 120°                                                        |
| IP class                  | IP65                                                        |
| Ambient temperature       | -25°c to +45°c                                              |
| LED type, quantity        | SMD2835, 144LED/m                                           |
| Lifetime                  | 30.000 hours (L70)                                          |
| Dimmable                  | Yes                                                         |
| Measurements              | 32x26x39 cm                                                 |
| Gross weight              | 7 kg                                                        |
| Certificates              | CE, Nemko                                                   |
| Warning                   | Please remove the entire LED strip from the drum before use |