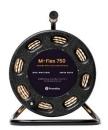

## M-Flex 750lm 4000K

ENG

Part nr: 154140 EAN: 7090049800269

## **Product information**

25 meters of powerful LED strip that connects directly to 230V. The LED strips could be interconnected in lengths up to 150 meters providing a smooth work light over the entire length. Well suited for both outdoor and indoor use. Space-saving and flexible!

## Specifications

| Voltage                   | 220-240V                                                    |
|---------------------------|-------------------------------------------------------------|
| Length                    | 25 meters                                                   |
| IP class                  | IP65                                                        |
| Max interconnected length | 150 meters                                                  |
| Power                     | 200W – 8W/m                                                 |
| Color temperature         | 4000K                                                       |
| Beam angle                | 120°                                                        |
| Lumen                     | 750 lm/m                                                    |
| LED type, quantity        | SMD5050, 72LED/m                                            |
| Work temperature          | -25° to +45°C                                               |
| Lifetime                  | 30.000 hours (L70)                                          |
| Dimmable                  | Yes                                                         |
| Weight                    | 7 kg                                                        |
| Dimensions                | 18mm x 8mm                                                  |
| Measurements              | 32x26x39cm                                                  |
| Certificates              | CE, Nemko, Semko                                            |
| Warning                   | Please remove the entire LED strip from the drum before use |