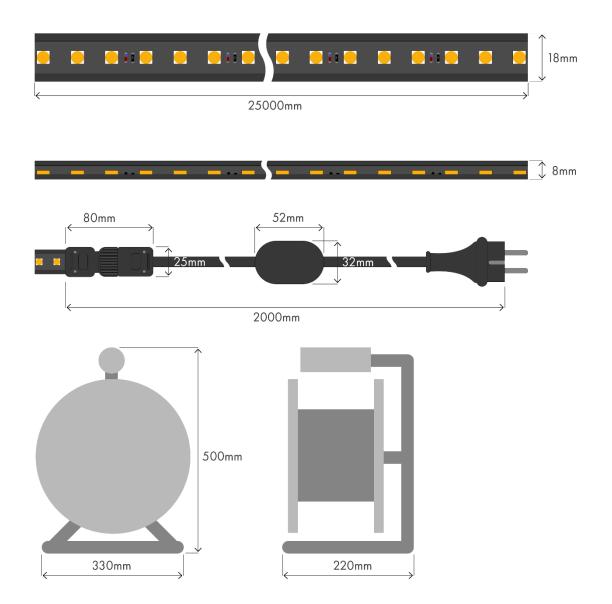

## Specifications

| Voltage                   | 220-240V                                                    |
|---------------------------|-------------------------------------------------------------|
| Length                    | 25 meters                                                   |
| IP class                  | IP65                                                        |
| Max interconnected length | 150 meters                                                  |
| Power                     | 200W – 8W/m                                                 |
| Color temperature         | 4000K                                                       |
| Beam angle                | 120°                                                        |
| Lumen                     | 750 lm/m                                                    |
| LED type, quantity        | SMD5050, 72LED/m                                            |
| Work temperature          | -25° to +45°C                                               |
| Lifetime                  | 30.000 hours (L70)                                          |
| Dimmable                  | Yes                                                         |
| Weight                    | 7 kg                                                        |
| Dimensions                | 18mm x 8mm                                                  |
| Measurements              | 32x26x39cm                                                  |
| Certificates              | CE, Nemko, Semko                                            |
| Warning                   | Please remove the entire LED strip from the drum before use |