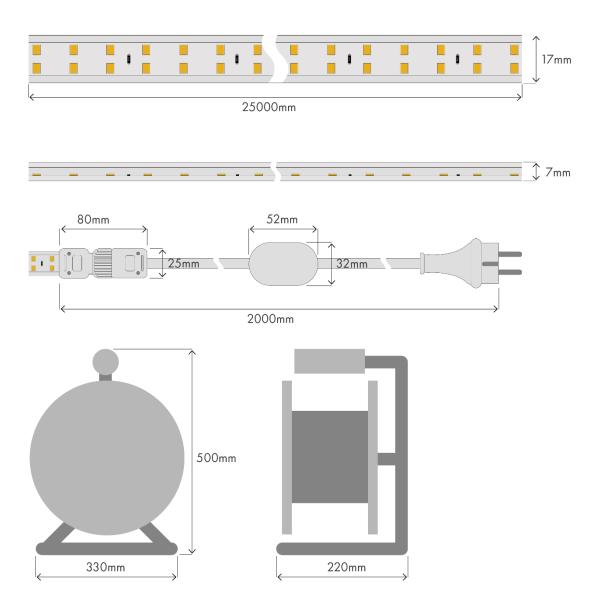

### **Specifications**

| Voltage                   | 220-240V                                                    |
|---------------------------|-------------------------------------------------------------|
| Length                    | 25 meters                                                   |
| Max interconnected length | 50 meters                                                   |
| Width x Height            | 17mm x 7mm                                                  |
| Brightness                | 1500lm/m                                                    |
| Power                     | 350W - 14W/m                                                |
| Colour temperature        | 3000K                                                       |
| Beam angle                | 120°                                                        |
| IP class                  | IP65                                                        |
| Ambient temperature       | -25°c to +45°c                                              |
| LED type, quantity        | SMD2835, 180LED/m                                           |
| Lifetime                  | 30.000 hours (L70)                                          |
| Dimmable                  | Yes                                                         |
| Measurements              | 32x26x39 cm                                                 |
| Gross weight              | 7 kg                                                        |
| Certificates              | CE, RoHS, Nemko, Semko                                      |
| Warning                   | Please remove the entire LED strip from the drum before use |

# **Technical specifications**