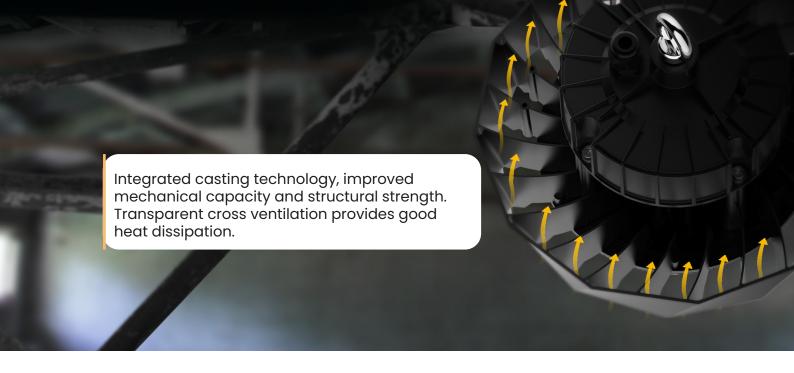

## THIS IS LED HIGHBAY LIGHT 150W

- the lamp goes by the name "UFO" lamp because it looks like a ufo
- the lamp provides a strong and good light across larger areas
- can be mounted in a chain or fixed bracket
- can be placed 5-6 meters above the floor
- IP65 class means that it is suitable for both indoor and outdoor lighting
- with an IK08 rating it means that the lamp is very robust and can withstand a shock of at least 1.8kg from a distance of 30cm
- the lifespan is as much as 50,000 hours