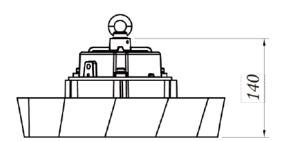

| Optical data       |                         |
|--------------------|-------------------------|
| Wattage            | 150W                    |
| LED type           | Samsung                 |
| Lumen / Watt       | 160lm/W                 |
| Luminous Flux      | 24000Im (CCT=5000K) ±5% |
| Colour             | 5000K                   |
| Beam angle         | 120°                    |
| CRI                | >80Ra                   |
| System efficiency  | >90%                    |
| Electrical data    |                         |
| Power supply       | Lifud                   |
| Input voltage      | AC100-277V              |
| Power frequency    | 50/60Hz                 |
| Output voltage     | DC180-260V              |
| Power efficiency   | >95%                    |
| Other              |                         |
| IP&IK Rating       | IP65&IK08               |
| Lifetime (L70)     | 50.000 hours            |
| Heat radiator      | Die-cast aluminum       |
| Lense material     | PC/glass                |
| Carton dimensions  | L310 x B310 x H175mm    |
| Gross weight       | 3,2kg                   |
| Fixture dimensions | Ø260xH140mm             |
| Net weight         | 2,2 kg                  |