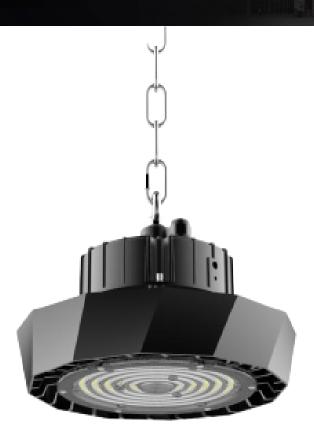

## THIS IS LED HIGHBAY LIGHT 150W

- the lamp goes by the name "UFO" lamp because it looks like a ufo
- the lamp provides a strong and good light across larger areas
- can be mounted in a chain or fixed bracket
- can be placed 5-6 meters above the floor
- IP65 class means that it is suitable for both indoor and outdoor lighting
- with an IK08 rating it means that the lamp is very robust and can withstand a shock of at least 1.8kg from a distance of 30cm
- the lifespan is as much as 50,000 hours