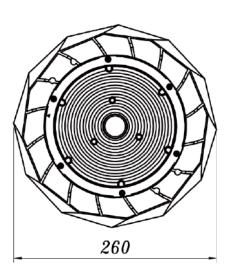

| Optical data       |                         |
|--------------------|-------------------------|
| Wattage            | 150W                    |
| LED type           | Samsung                 |
| Lumen / Watt       | 160lm/W                 |
| Luminous Flux      | 24000Im (CCT=5000K) ±5% |
| Colour             | 5000K                   |
| Beam angle         | 120°                    |
| CRI                | >80Ra                   |
| System efficiency  | >90%                    |
| Electrical data    |                         |
| Power supply       | Lifud                   |
| Input voltage      | AC100-277V              |
| Power frequency    | 50/60Hz                 |
| Output voltage     | DC180-260V              |
| Power efficiency   | >95%                    |
| Other              |                         |
| IP&IK Rating       | IP65&IK08               |
| Lifetime (L70)     | 50.000 hours            |
| Heat radiator      | Die-cast aluminum       |
| Lense material     | PC/glass                |
| Carton dimensions  | L310 x B310 x H175mm    |
| Gross weight       | 3,2kg                   |
| Fixture dimensions | Ø260xH140mm             |
| Net weight         | 2,2 kg                  |