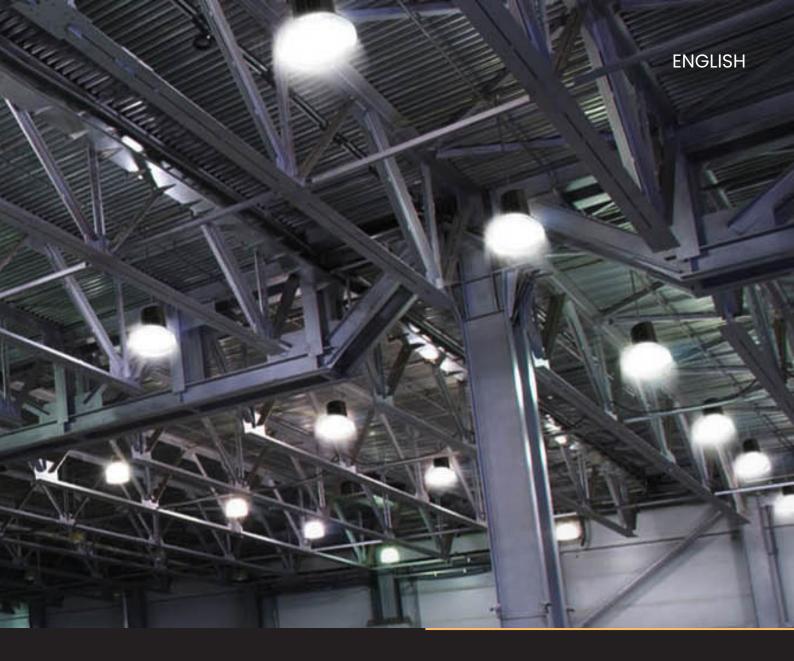

## LED HighBay Light

Perfect lighting for factories, warehouses, department stores, supermarkets, exhibition halls etc.

## THIS IS LED HIGHBAY LIGHT 150W

- the lamp goes by the name "UFO" lamp because it looks like a ufo
- the lamp provides a strong and good light across larger areas
- can be mounted in a chain or fixed bracket
- can be placed 5-6 meters above the floor
- IP65 class means that it is suitable for both indoor and outdoor lighting
- with an IK08 rating it means that the lamp is very robust and can withstand a shock of at least 1.8kg from a distance of 30cm
- the lifespan is as much as 50,000 hours