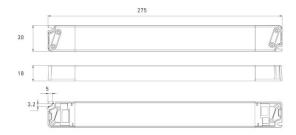

## **Dimensions**

## **SpeCifications**

| Output voltage       | 24V DC                                                          |
|----------------------|-----------------------------------------------------------------|
| Operating voltage    | 100-277V AC                                                     |
| Power                | 60W                                                             |
| IP class             | IP20                                                            |
| Protection           | Short-circuit, overvoltage, overload and temperature protection |
| Amperage             | 2,5A                                                            |
| Dimmable             | No                                                              |
| Product measurements | 275 x 30 x 18mm                                                 |
| Certifications       | CE, ROHS                                                        |
| Warranty             | 5 years                                                         |