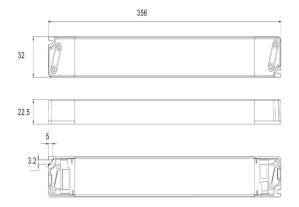

## Dimensions

## **Specifications**

| Output voltage       | 24V DC                                                          |
|----------------------|-----------------------------------------------------------------|
| Operating voltage    | 100-277V AC                                                     |
| Power                | 200W                                                            |
| IP class             | IP20                                                            |
| Protection           | Short-circuit, overvoltage, overload and temperature protection |
| Amperage             | 8,3A                                                            |
| Dimmable             | No                                                              |
| Product measurements | 356 x 32 x 22,5mm                                               |
| Certifications       | CE, ROHS                                                        |
| Warranty             | 5 years                                                         |