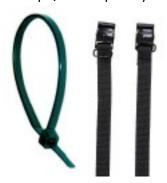

#### 3: Strip (for temporary use)

4: Hooks (for temporary use)

**ENG** 

Part nr: 154140

EAN: 7090049800269