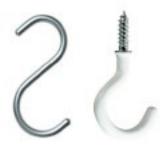

#### 3: Strip (for temporary use)

4: Hooks (for temporary use)

**ENG** 

Part nr: 154140

EAN: 7090049800269