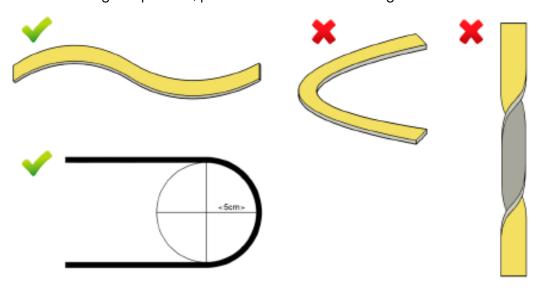

### **Assembly**

When mounting this product, please consider the following:

Cable and connector should never be stretched. Also, the LED strip should not be twisted. The LED strip is completely encapsulated and designed for versatile Use. It can be mounted in different ways and works equally well horizontally as vertically. When mounting the LED strip, It is important that the encapsulation is kept intact. We recommend use of the following types of mounting equipment:

### **Safety Regulations**

- Make sure the voltage in the socket is the same as the one on the Product.
- Place the LED Strip out of reach for Children.
- The LED strip should always be fully rolled out before powering it.
- Never use the LED strip when it is rolled up onto the drum. This may cause overheating.
- Do not use the LED Strip if it is damaged. Always check the LED strip before use.
- Avoid hard Twisting. This may cause internal breakage of the LED Strip.
- If the cable or the LED strip should be damaged, the product shall be disposed.
- Continuous 24 hours use of the LED strip will reduce the lifetime.
- This product is not intended for use by children or persons with impaired physical, sensory or mental disabilities, or by people with lack of experience and knowledge of its use.