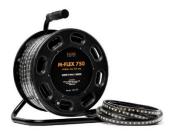

# **USER MANUAL**

M-FLEX 750LM, 4000K

PARTNR: 154140

EAN: 7090049800269

**ENG** 

Part nr: 154140

EAN: 7090049800269

### **Product information**

25 meters of powerful LED strip that connects directly to 230V. The LED strips could be interconnected in lengths up to 150 meters providing a smooth work light over the entire length. Well suited for both outdoor and indoor use. Space-saving and flexible!

### **Specifications**

| Voltage                   | 220-240V                                                    |
|---------------------------|-------------------------------------------------------------|
| Length                    | 25 meters                                                   |
| IP class                  | IP65                                                        |
| Max interconnected length | 150 meters                                                  |
| Power                     | 200W - 8W/m                                                 |
| Color temperature         | 4000K                                                       |
| Beam angle                | 120°                                                        |
| Lumen                     | 750 lm/m                                                    |
| LED type, quantity        | SMD5050, 72LED/m                                            |
| Work temperature          | -25° to +45°C                                               |
| Lifetime                  | 30.000 hours (L70)                                          |
| Dimmable                  | Yes                                                         |
| Weight                    | 7 kg                                                        |
| Dimensions                | 18mm x 8mm                                                  |
| Measurements              | 32x26x39cm                                                  |
| Certificates              | CE, Nemko, Semko                                            |
| Warning                   | Please remove the entire LED strip from the drum before use |