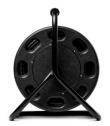

### **Product information**

25 meters of powerful LED strip that connects directly to 230V. The LED strips could be interconnected in lengths up to 150 meters providing a smooth work light over the entire length. Well suited for both outdoor and indoor use. Space-saving and flexible!

### **Specifications**

| Voltage                   | 220-240V                                                    |
|---------------------------|-------------------------------------------------------------|
| Length                    | 25 meters                                                   |
| IP class                  | IP65                                                        |
| Max interconnected length | 150 meters                                                  |
| Power                     | 200W - 8W/m                                                 |
| Color temperature         | 4000K                                                       |
| Beam angle                | 120°                                                        |
| Lumen                     | 750 lm/m                                                    |
| LED type, quantity        | SMD5050, 72LED/m                                            |
| Work temperature          | -25° to +45°C                                               |
| Lifetime                  | 30.000 hours (L70)                                          |
| Dimmable                  | Yes                                                         |
| Weight                    | 7 kg                                                        |
| Dimensions                | 18mm x 8mm                                                  |
| Measurements              | 32x26x39cm                                                  |
| Certificates              | CE, Nemko, Semko                                            |
| Warning                   | Please remove the entire LED strip from the drum before use |

#### Use

- Carefully drag out the LED strip from the drum.
- Always mount the LED strip according to the installation Instructions.
- Connect to a suitable electrical outlet.
- When the work is finished, disconnect the product from the electrical outlet or turn off the power.
- When needed, clean the LED Strip and connector cable with a dry or moistened cloth. Never use Chemicals.
- PLEASE NOTE! The product shall not be powered while mounting it or when it is rolled in/out from the drum.