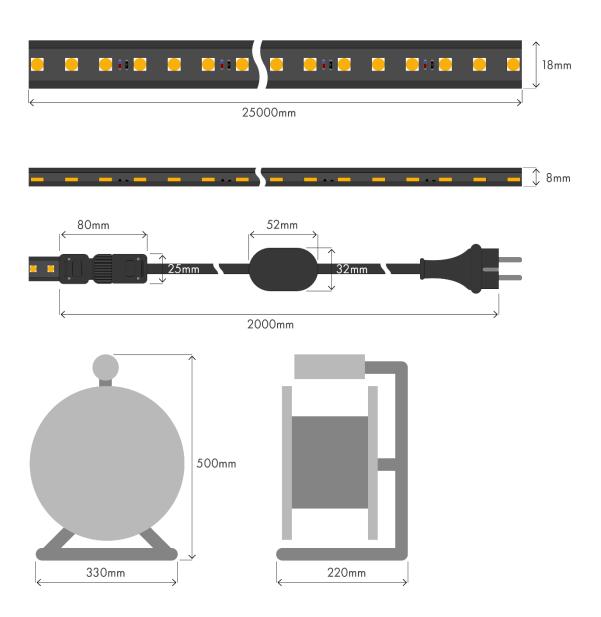

### **Specifications**

| Voltage                   | 220-240V                                                    |
|---------------------------|-------------------------------------------------------------|
| Length                    | 25 meters                                                   |
| IP class                  | IP65                                                        |
| Max interconnected length | 150 meters                                                  |
| Power                     | 200W - 8W/m                                                 |
| Color temperature         | 4000K                                                       |
| Beam angle                | 120°                                                        |
| Lumen                     | 750 lm/m                                                    |
| LED type, quantity        | SMD5050, 72LED/m                                            |
| Work temperature          | -25° to +45°C                                               |
| Lifetime                  | 30.000 hours (L70)                                          |
| Dimmable                  | Yes                                                         |
| Weight                    | 7 kg                                                        |
| Dimensions                | 18mm x 8mm                                                  |
| Measurements              | 32x26x39cm                                                  |
| Certificates              | CE, Nemko, Semko                                            |
| Warning                   | Please remove the entire LED strip from the drum before use |

## **Technical specifications**

**ENG** 

Part nr: 154140

EAN: 7090049800269