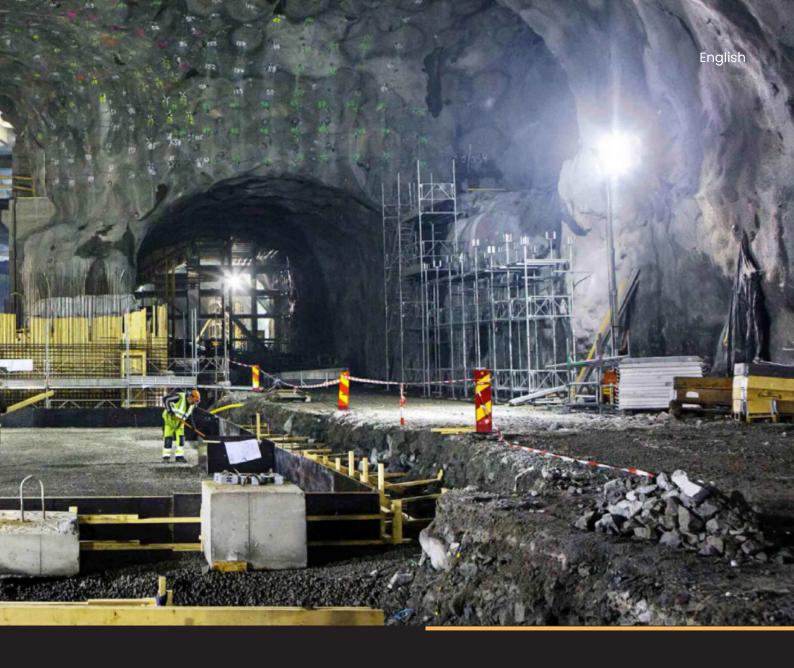

# 360° LED Worklight

The portable and flexible 360° LED Worklight gives you light where you need it - when you need it.

The 360° LED Worklight is a flexible, cost-effective and portable lighting solution which provides various lighting options and which is easy to mount either on a telescopic tripod or on a magnetic bracket.

The 360° LED Worklight system is waterproof and suitable both indoors and outdoors.