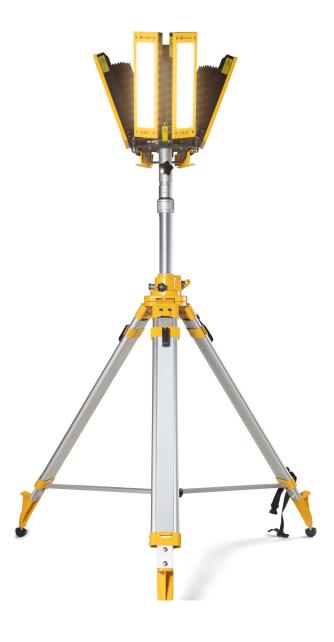

### THIS IS 360° LED WORKLIGHT

- · 600 or 300 Watt LED-head
- 360° dimmable lighting solution
- · Compact and portable
- Flicker free optical LED
- IP44
- Up to 3 meter high telescopic tripod light mast, and/or
- Magnetic bracket for attachment to a mast, container etc
- Quick and easy installation
- Plugg & play
- Packed in a practical carrying case
- Easy to handle, safe to use

## Tripod or magnetic bracket

The LED head is easily mounted on a telescopic tripod or a magnetic bracket.

The tripod has a maximum length of 3 metres, and can be easily folded up and placed in the included carrying bag for next use.

### LED-head

Choose between 3- or 6-LED heads.

3 heads give 40,000 lumens/300W and 6 heads give 80,000 lumens/600W.

The 360° LED Worklight system is a flexible lighting solution where the LED heads can be positioned up to 360°, with an integrated driver and flicker-free optical LED technology.