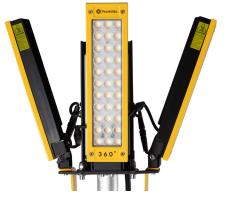

### THIS IS 360° LED WORKLIGHT

- · 600 or 300 Watt LED-head
- 360° dimmable lighting solution
- · Compact and portable
- Flicker free optical LED
- IP44
- Up to 3 meter high telescopic tripod light mast, and/or
- Magnetic bracket for attachment to a mast, container etc
- Quick and easy installation
- Plugg & play
- Packed in a practical carrying case
- Easy to handle, safe to use

### LED-head

Choose between 3- or 6-LED heads.

3 heads give 40,000 lumens/300W and 6 heads give 80,000 lumens/600W.

The 360° LED Worklight system is a flexible lighting solution where the LED heads can be positioned up to 360°, with an integrated driver and flicker-free optical LED technology.