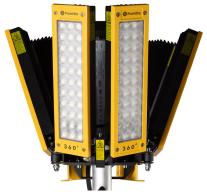

### THIS IS 360° LED WORKLIGHT

- · 600 or 300 Watt LED-head
- 360° dimmable lighting solution
- · Compact and portable
- Flicker free optical LED
- IP44
- Up to 3 meter high telescopic tripod light mast, and/or
- Magnetic bracket for attachment to a mast, container etc
- Quick and easy installation
- Plugg & play
- Packed in a practical carrying case
- Easy to handle, safe to use

### LED-head

Choose between 3- or 6-LED heads.

3 heads give 40,000 lumens/300W and 6 heads give 80,000 lumens/600W.

The 360° LED Worklight system is a flexible lighting solution where the LED heads can be positioned up to 360°, with an integrated driver and flicker-free optical LED technology.

The 360° LED Worklight system is waterproof and suitable both indoors and outdoors.