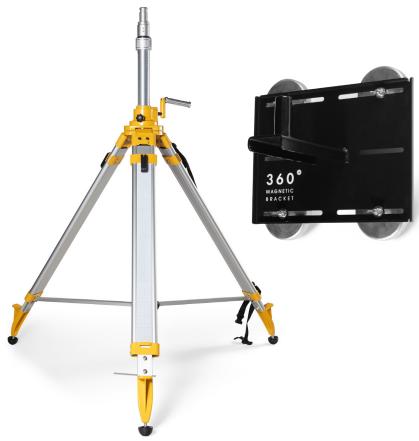

## Tripod or magnetic bracket

The LED head is easily mounted on a telescopic tripod or a magnetic bracket.

The tripod has a maximum length of 3 metres, and can be easily folded up and placed in the included carrying bag for next use.

The magnetic bracket can be mounted on a mast, container, door or similar.