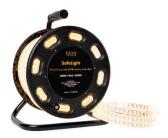

## SafeLight 3000K

**ENG** 

----

Part nr: 155130

EAN: 7090049800153

## **Product information**

SafeLight is simple! 25 meters of powerful LED strip that connects directly to 230V and could be interconnected for lengths up to 150 meters. Each 25m reel provides a smooth, powerful light and is well suited for both outdoor and indoor use. Space-saving and flexible. SafeLight also has an extra safety feature integrated in the encapsulation. The LED strip is self-illuminated and will guide the way out even if the power is cut.

## **Specifications**

| Voltage                   | 220-240V                                                    |
|---------------------------|-------------------------------------------------------------|
| Length                    | 25 meters                                                   |
| Max interconnected length | 150 meters                                                  |
| Width x Height            | 18mm x 8mm                                                  |
| Brightness                | 1500lm/m                                                    |
| Power                     | 300W - 12W/m                                                |
| Colour temperature        | 3000K                                                       |
| Beam angle                | 120°                                                        |
| IP class                  | IP65                                                        |
| Ambient temperature       | -25°c to +45°c                                              |
| LED type, quantity        | SMD2835, 144LED/m                                           |
| Lifetime                  | 30.000 hours (L70)                                          |
| Dimmable                  | Yes                                                         |
| Measurements              | 32x26x39 cm                                                 |
| Gross weight              | 7 kg                                                        |
| Certificates              | CE, Nemko                                                   |
| Warning                   | Please remove the entire LED strip from the drum before use |