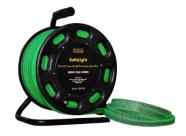

## **Product information**

SafeLight is simple! 25 meters of powerful LED strip that connects directly to 230V and could be interconnected for lengths up to 150 meters. Each 25m reel provides a smooth, powerful light and is well suited for both outdoor and indoor use. Space-saving and flexible. SafeLight also has an extra safety feature integrated in the encapsulation. The LED strip is self-illuminated and will guide the way out even if the power is cut.

## **Specifications**

| Voltage                   | 220-240V                                                    |
|---------------------------|-------------------------------------------------------------|
| Length                    | 25 meters                                                   |
| Max interconnected length | 150 meters                                                  |
| Width x Height            | 18mm x 8mm                                                  |
| Brightness                | 1500lm/m                                                    |
| Power                     | 300W - 12W/m                                                |
| Colour temperature        | 3000K                                                       |
| Beam angle                | 120°                                                        |
| IP class                  | IP65                                                        |
| Ambient temperature       | -25°c to +45°c                                              |
| LED type, quantity        | SMD2835, 144LED/m                                           |
| Lifetime                  | 30.000 hours (L70)                                          |
| Dimmable                  | Yes                                                         |
| Measurements              | 32x26x39 cm                                                 |
| Gross weight              | 7 kg                                                        |
| Certificates              | CE, Nemko                                                   |
| Warning                   | Please remove the entire LED strip from the drum before use |