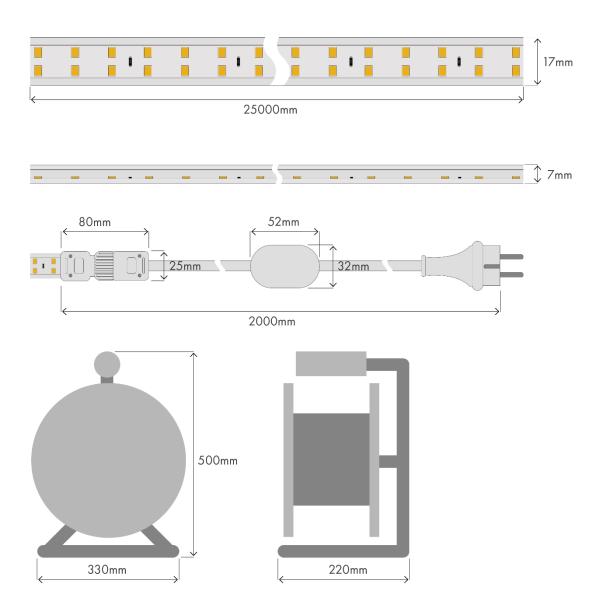

## **Specifications**

| Voltage                   | 220-240V                                                    |
|---------------------------|-------------------------------------------------------------|
| Length                    | 25 meters                                                   |
| Max interconnected length | 50 meters                                                   |
| Width x Height            | 17mm x 7mm                                                  |
| Brightness                | 1500lm/m                                                    |
| Power                     | 350W - 14W/m                                                |
| Colour temperature        | 3000K                                                       |
| Beam angle                | 120°                                                        |
| IP class                  | IP65                                                        |
| Ambient temperature       | -25°c to +45°c                                              |
| LED type, quantity        | SMD2835, 180LED/m                                           |
| Lifetime                  | 30.000 hours (L70)                                          |
| Dimmable                  | Yes                                                         |
| Measurements              | 32x26x39 cm                                                 |
| Gross weight              | 7 kg                                                        |
| Certificates              | CE, RoHS, Nemko, Semko                                      |
| Warning                   | Please remove the entire LED strip from the drum before use |

# **Technical specifications**