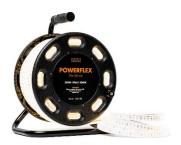

#### Powerflex 1500

**ENG** 

Part nr: 153128

EAN: 7090049800122

#### **Product information**

25 meters of powerful LED strip that connects directly to 230V. Each reel has 4.500 high-performance LED chips distributed throughout, providing a smooth work light over the entire length. Well suited for both outdoor and indoor use. Space-saving and flexible!

## **Specifications**

| Voltage                   | 220-240V                                                    |
|---------------------------|-------------------------------------------------------------|
| Length                    | 25 meters                                                   |
| Max interconnected length | 50 meters                                                   |
| Width x Height            | 17mm x 7mm                                                  |
| Brightness                | 1500lm/m                                                    |
| Power                     | 350W - 14W/m                                                |
| Colour temperature        | 3000K                                                       |
| Beam angle                | 120°                                                        |
| IP class                  | IP65                                                        |
| Ambient temperature       | -25°c to +45°c                                              |
| LED type, quantity        | SMD2835, 180LED/m                                           |
| Lifetime                  | 30.000 hours (L70)                                          |
| Dimmable                  | Yes                                                         |
| Measurements              | 32x26x39 cm                                                 |
| Gross weight              | 7 kg                                                        |
| Certificates              | CE, RoHS, Nemko, Semko                                      |
| Warning                   | Please remove the entire LED strip from the drum before use |