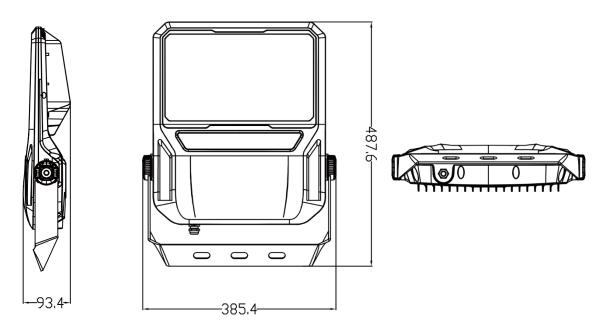

# Dimensions

# Specifications

| Voltage                | 230V                        |
|------------------------|-----------------------------|
| Width x Height x Depth | 252,6 mm x 337 mm x 55,2 mm |
| Brightness             | 28000 lm                    |
| Power                  | 200W                        |
| Efficacy               | 140lm/W ±10                 |
| Colour temperature     | 4000К                       |
| Beam angle             | 90°                         |
| IP class               | IP67                        |
| IK                     | 09                          |
| CRI                    | >70                         |
| Ambient temperature    | -30°c to + 50°c             |
| LED type               | SMD5050                     |
| Lifetime               | 102.000 hours (L70)         |
| Dimmable               | No                          |
| Gross weight           | 2,16kg                      |
| Certificates           | CE, ROHS                    |
| Warranty               | 5 years                     |