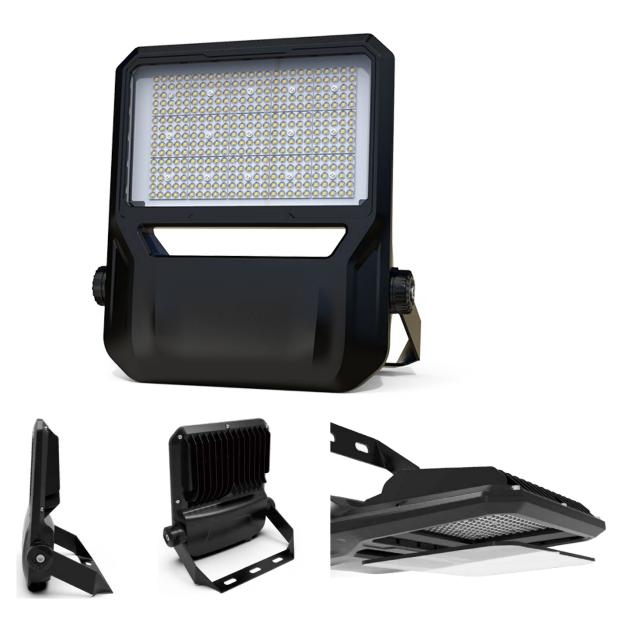

# **Product information**

A cost-effective outdoor lamp with strong UV resistance and anti-corrosion, built for harsh environment. Universal mounting bracket and angle adjustment makes the installation quick and easy. The new hollow design lets the heat upwards and away from the LED light source. The radiator on the backside leads the rainwater away and prevents water accumulation.

### Construction

| Body material    | Aluminium       |
|------------------|-----------------|
| Optic material   | Polycarbonate   |
| Lens material    | Toughened glass |
| Bracket material | Galvanized iron |
| Color            | Black           |