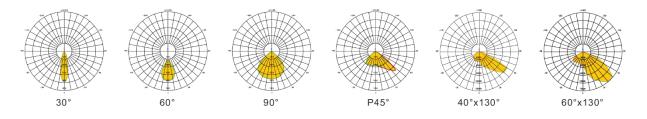

# Photometric diagrams

# Specifications

| Voltage                | 230V                        |
|------------------------|-----------------------------|
| Width x Height x Depth | 252,6 mm x 337 mm x 55,2 mm |
| Brightness             | 28000 lm                    |
| Power                  | 200W                        |
| Efficacy               | 140lm/W ±10                 |
| Colour temperature     | 4000К                       |
| Beam angle             | 90°                         |
| IP class               | IP67                        |
| IK                     | 09                          |
| CRI                    | >70                         |
| Ambient temperature    | -30°c to + 50°c             |
| LED type               | SMD5050                     |
| Lifetime               | 102.000 hours (L70)         |
| Dimmable               | No                          |
| Gross weight           | 2,16kg                      |
| Certificates           | CE, ROHS                    |
| Warranty               | 5 years                     |