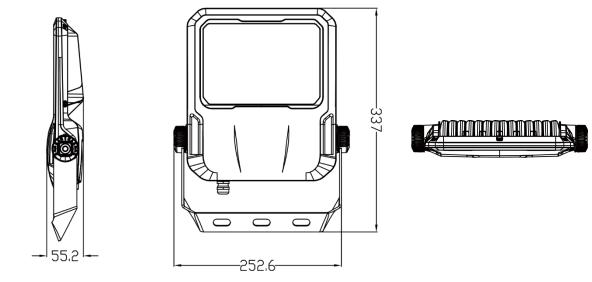

#### Specifications

| Voltage                | 230V                        |
|------------------------|-----------------------------|
| Width x Height x Depth | 252,6 mm x 337 mm x 55,2 mm |
| Brightness             | 7000 lm                     |
| Power                  | 50W                         |
| Efficacy               | 140lm/W ±10                 |
| Colour temperature     | 4000К                       |
| Beam angle             | 90°                         |
| IP class               | IP67                        |
| IK                     | 09                          |
| CRI                    | >70                         |
| Ambient temperature    | -30°c to + 50°c             |
| LED type               | SMD5050                     |
| Lifetime               | 102.000 hours (L70)         |
| Dimmable               | No                          |
| Gross weight           | 2,16kg                      |
| Certificates           | CE, ROHS                    |
| Warranty               | 5 years                     |