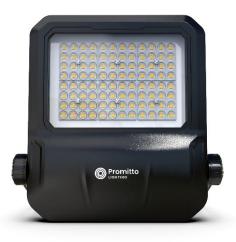

#### **Product information**

A cost-effective outdoor lamp with strong UV resistance and anti-corrosion, built for harsh environment. Universal mounting bracket and angle adjustment makes the installation quick and easy. The new hollow design lets the heat upwards and away from the LED light source. The radiator on the backside leads the rainwater away and prevents water accumulation.

## HighLite 50W

Part nr: 140001 EAN: 7090049800276

ENG