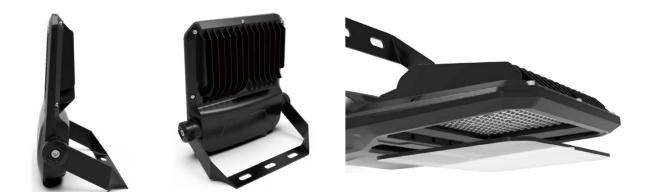

#### **Product information**

A cost-effective outdoor lamp with strong UV resistance and anti-corrosion, built for harsh environment. Universal mounting bracket and angle adjustment makes the installation quick and easy. The new hollow design lets the heat upwards and away from the LED light source. The radiator on the backside leads the rainwater away and prevents water accumulation.

#### Construction

| Body material    | Aluminium       |
|------------------|-----------------|
| Optic material   | Polycarbonate   |
| Lens material    | Toughened glass |
| Bracket material | Galvanized iron |
| Color            | Black           |