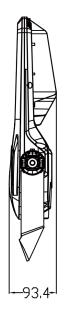

e               | 102.000 hours (L70)         |
| Dimmable               | No                          |
| Gross weight           | 2,16kg                      |
| Certificates           | CE, RoHS                    |
| Warranty               | 5 years                     |



Used electrical and electronic products, including all types of batteries, must be delivered for recycling at a separate collection point. (acc. to directive 2012/19/EU and 2006/66/EC).

#### Construction

| Body material    | Aluminium       |
|------------------|-----------------|
| Optic material   | Polycarbonate   |
| Lens material    | Toughened glass |
| Bracket material | Galvanized iron |
| Color            | Black           |

# HighLite 200W



Part nr: 140004 ENG

EAN: 7090049800306

### **Dimensions**