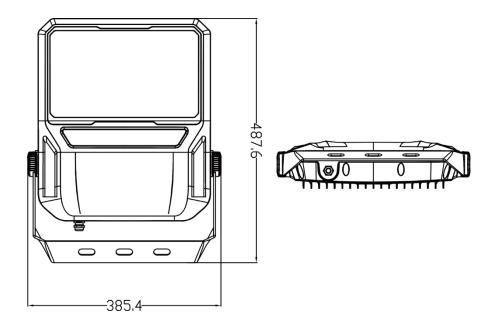

| 102.000 hours (L70)         |
| Dimmable               | No                          |
| Gross weight           | 2,16kg                      |
| Certificates           | CE, RoHS                    |
| Warranty               | 5 years                     |



Used electrical and electronic products, including all types of batteries, must be delivered for recycling at a separate collection point. (acc. to directive 2012/19/EU and 2006/66/EC).

#### Construction

| Body material    | Aluminium       |
|------------------|-----------------|
| Optic material   | Polycarbonate   |
| Lens material    | Toughened glass |
| Bracket material | Galvanized iron |
| Color            | Black           |

# HighLite 200W



Part nr: 140004 ENG

EAN: 7090049800306

### **Dimensions**