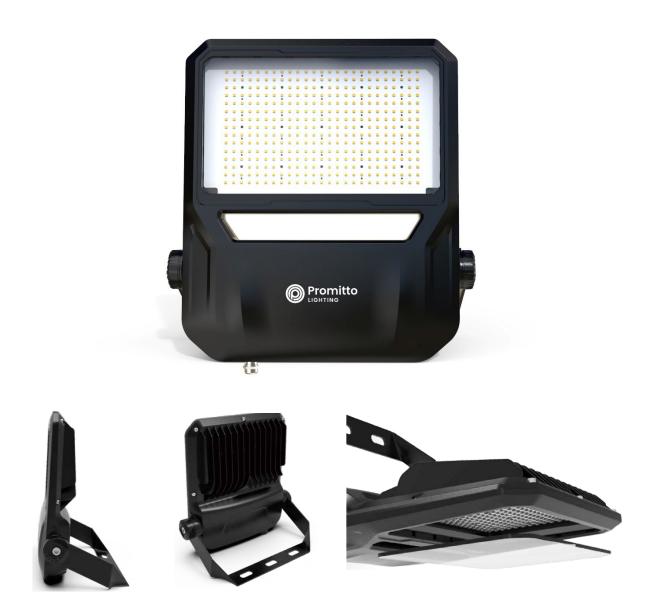

#### **Product information**

A cost-effective outdoor lamp with strong UV resistance and anti-corrosion, built for harsh environment. Universal mounting bracket and angle adjustment makes the installation quick and easy. The new hollow design lets the heat upwards and away from the LED light source. The radiator on the backside leads the rainwater away and prevents water accumulation.