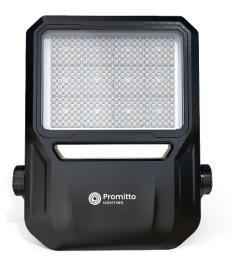

#### **Product information**

A cost-effective outdoor lamp with strong UV resistance and anti-corrosion, built for harsh environment. Universal mounting bracket and angle adjustment makes the installation quick and easy. The new hollow design lets the heat upwards and away from the LED light source. The radiator on the backside leads the rainwater away and prevents water accumulation.

## HighLite 150W

Part nr: 140003 EAN: 7090049800290

### Construction

| Body material    | Aluminium       |
|------------------|-----------------|
| Optic material   | Polycarbonate   |
| Lens material    | Toughened glass |
| Bracket material | Galvanized iron |
| Color            | Black           |