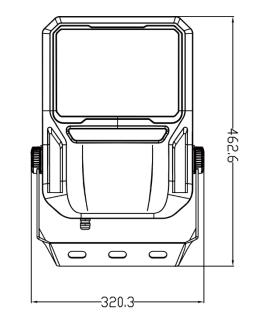

#### Specifications

| Voltage                | 230V                        |
|------------------------|-----------------------------|
| Width x Height x Depth | 252,6 mm x 337 mm x 55,2 mm |
| Brightness             | 21000 lm                    |
| Power                  | 150W                        |
| Efficacy               | 140lm/W ±10                 |
| Colour temperature     | 4000K                       |
| Beam angle             | 90 °                        |
| IP class               | IP67                        |
| IK                     | 09                          |
| CRI                    | >70                         |
| Ambient temperature    | -30°c to + 50°c             |
| LED type               | SMD5050                     |
| Lifetime               | 102.000 hours (L70)         |
| Dimmable               | No                          |
| Gross weight           | 2,16kg                      |
| Certificates           | CE, ROHS                    |
| Warranty               | 5 years                     |

### Construction

| Body material    | Aluminium       |
|------------------|-----------------|
| Optic material   | Polycarbonate   |
| Lens material    | Toughened glass |
| Bracket material | Galvanized iron |
| Color            | Black           |