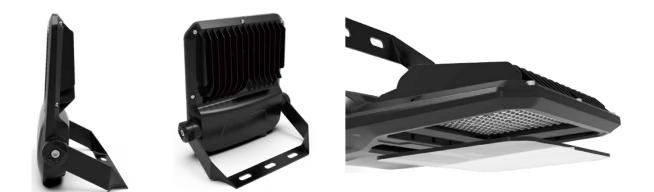

#### **Product information**

A cost-effective outdoor lamp with strong UV resistance and anti-corrosion, built for harsh environment. Universal mounting bracket and angle adjustment makes the installation quick and easy. The new hollow design lets the heat upwards and away from the LED light source. The radiator on the backside leads the rainwater away and prevents water accumulation.

### Construction

| Body material    | Aluminium       |
|------------------|-----------------|
| Optic material   | Polycarbonate   |
| Lens material    | Toughened glass |
| Bracket material | Galvanized iron |
| Color            | Black           |