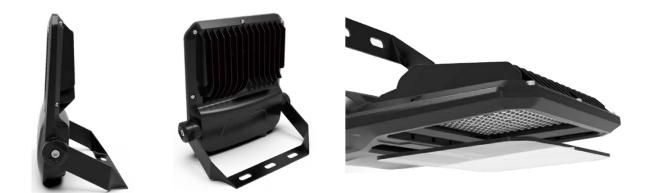

### **Product information**

A cost-effective outdoor lamp with strong UV resistance and anti-corrosion, built for harsh environment. Universal mounting bracket and angle adjustment makes the installation quick and easy. The new hollow design lets the heat upwards and away from the LED light source. The radiator on the backside leads the rainwater away and prevents water accumulation.

### Construction

| Body material    | Aluminium       |
|------------------|-----------------|
| Optic material   | Polycarbonate   |
| Lens material    | Toughened glass |
| Bracket material | Galvanized iron |
| Color            | Black           |