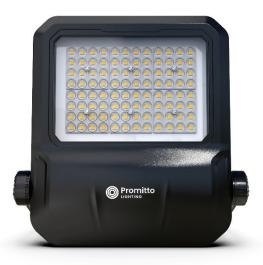

### **Product information**

A cost-effective outdoor lamp with strong UV resistance and anti-corrosion, built for harsh environment. Universal mounting bracket and angle adjustment makes the installation quick and easy. The new hollow design lets the heat upwards and away from the LED light source. The radiator on the backside leads the rainwater away and prevents water accumulation.

# HighLite 100W

Part nr: 140002 EAN: 7090049800283 Promitto

ENG