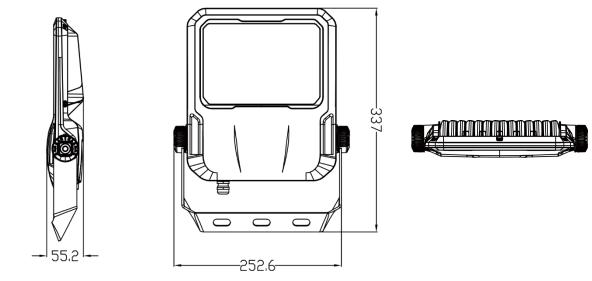

## Specifications

| Voltage                | 230V                        |
|------------------------|-----------------------------|
| Width x Height x Depth | 252,6 mm x 337 mm x 55,2 mm |
| Brightness             | 14000 lm                    |
| Power                  | 100W                        |
| Efficacy               | 140lm/W ±10                 |
| Colour temperature     | 4000К                       |
| Beam angle             | 90°                         |
| IP class               | IP67                        |
| IK                     | 09                          |
| CRI                    | >70                         |
| Ambient temperature    | -30°c to + 50°c             |
| LED type               | SMD5050                     |
| Lifetime               | 102.000 hours (L70)         |
| Dimmable               | No                          |
| Gross weight           | 2,16kg                      |
| Certificates           | CE, ROHS                    |
| Warranty               | 5 years                     |